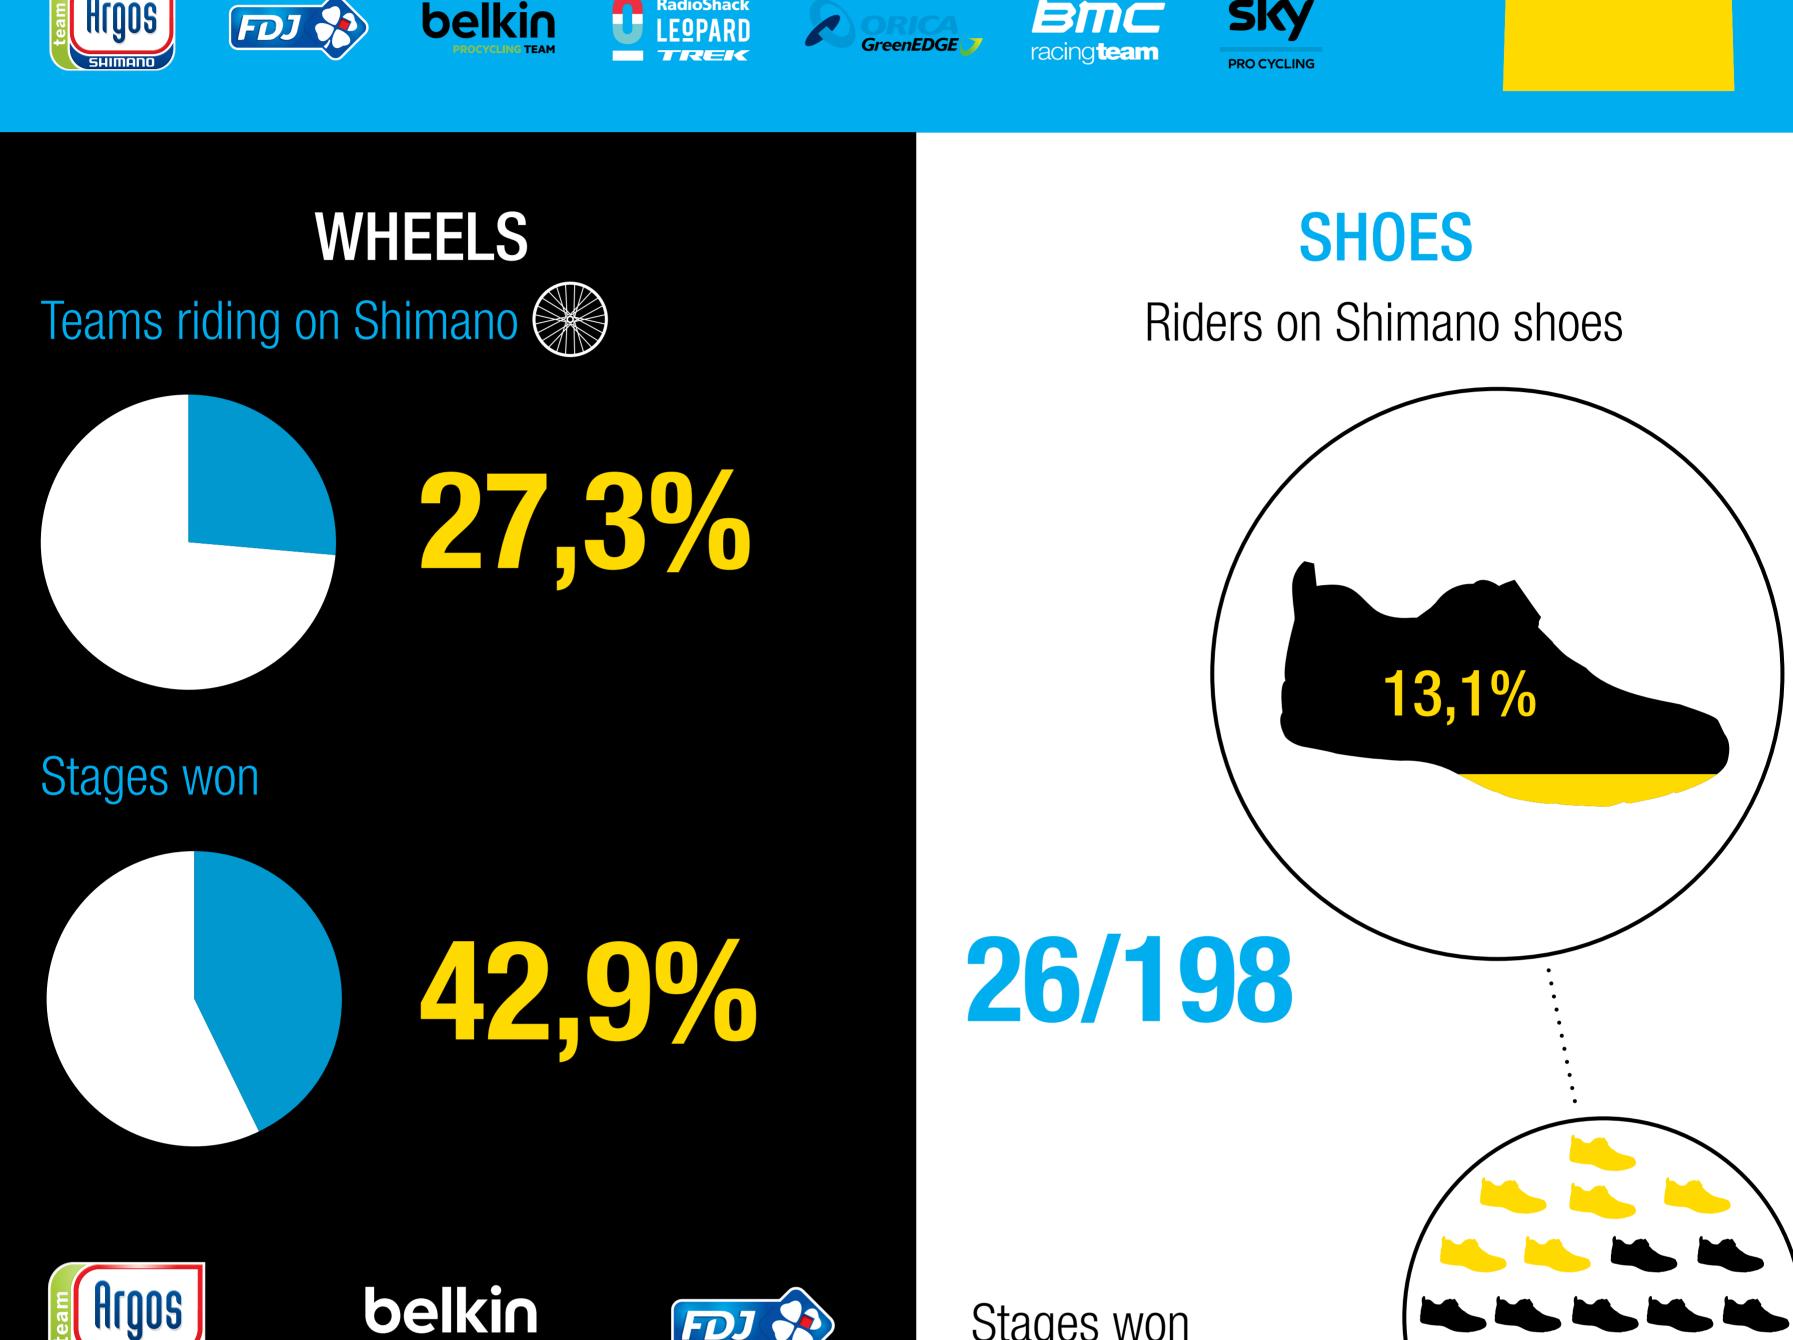

# **TEAMS SHIFTING SHIMANO**

Shimano sponsored teams:

Shimano

sponsored teams

TUE

2

Gerrans

9

Froome

16

Froome

Stages won by

teams shifting

JUN / JUL

WED

3

Gerrans

10

Froome

17

Froome

MON

1

Bakelants

8

Rest day

15

Rest day

FDJ

Stages won