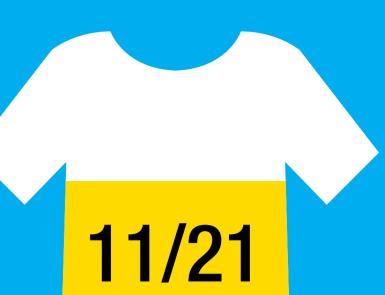

## **CHRIS FROOME IN YELLOW**

TOTAL 21 stages 3.404 km

**13 stages** 2.058,5 km