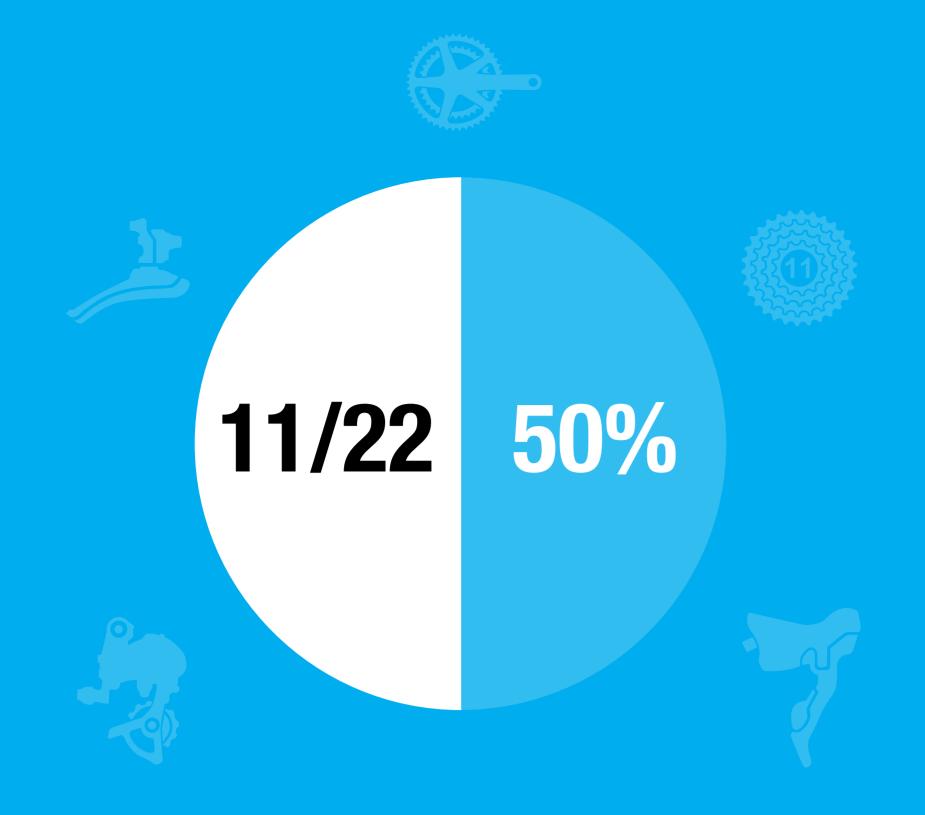

## **CHRIS FROOME IN YELLOW**

TOTAL 21 stages 3.404 km

**13 stages** 2.058,5 km