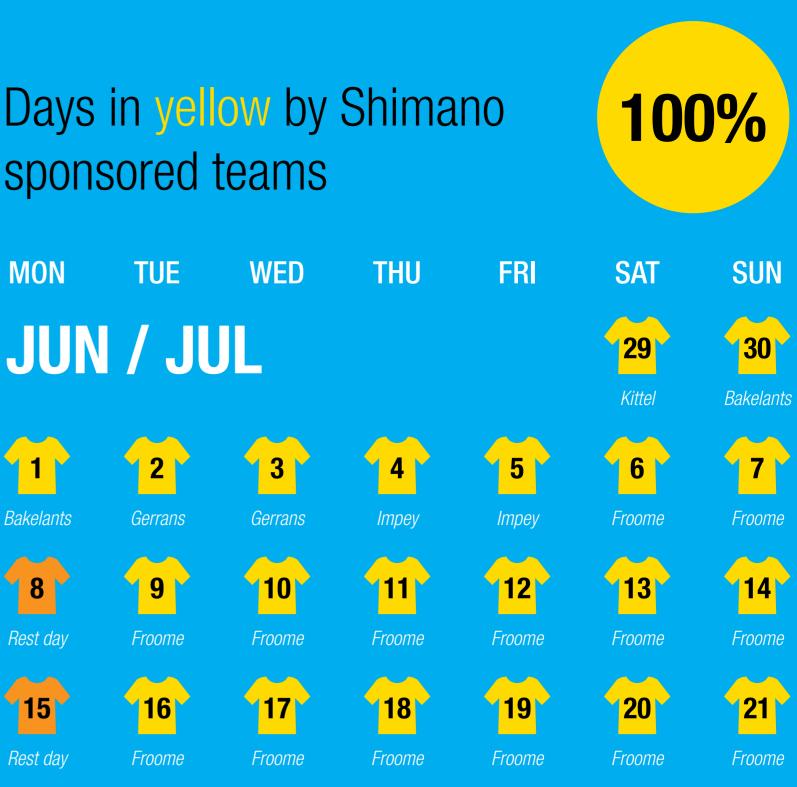

# **TEAMS SHIFTING SHIMANO**

Shimano sponsored teams:

Shimano

sponsored teams

TUE

2

Gerrans

9

Froome

16

Froome

Stages won by

teams shifting

JUN / JUL

WED

3

Gerrans

10

Froome

17

Froome

MON

1

Bakelants

8

Rest day

15

Rest day

FDJ

Stages won

## **CHRIS FROOME IN YELLOW**

TOTAL 21 stages 3.404 km

**13 stages** 2.058,5 km