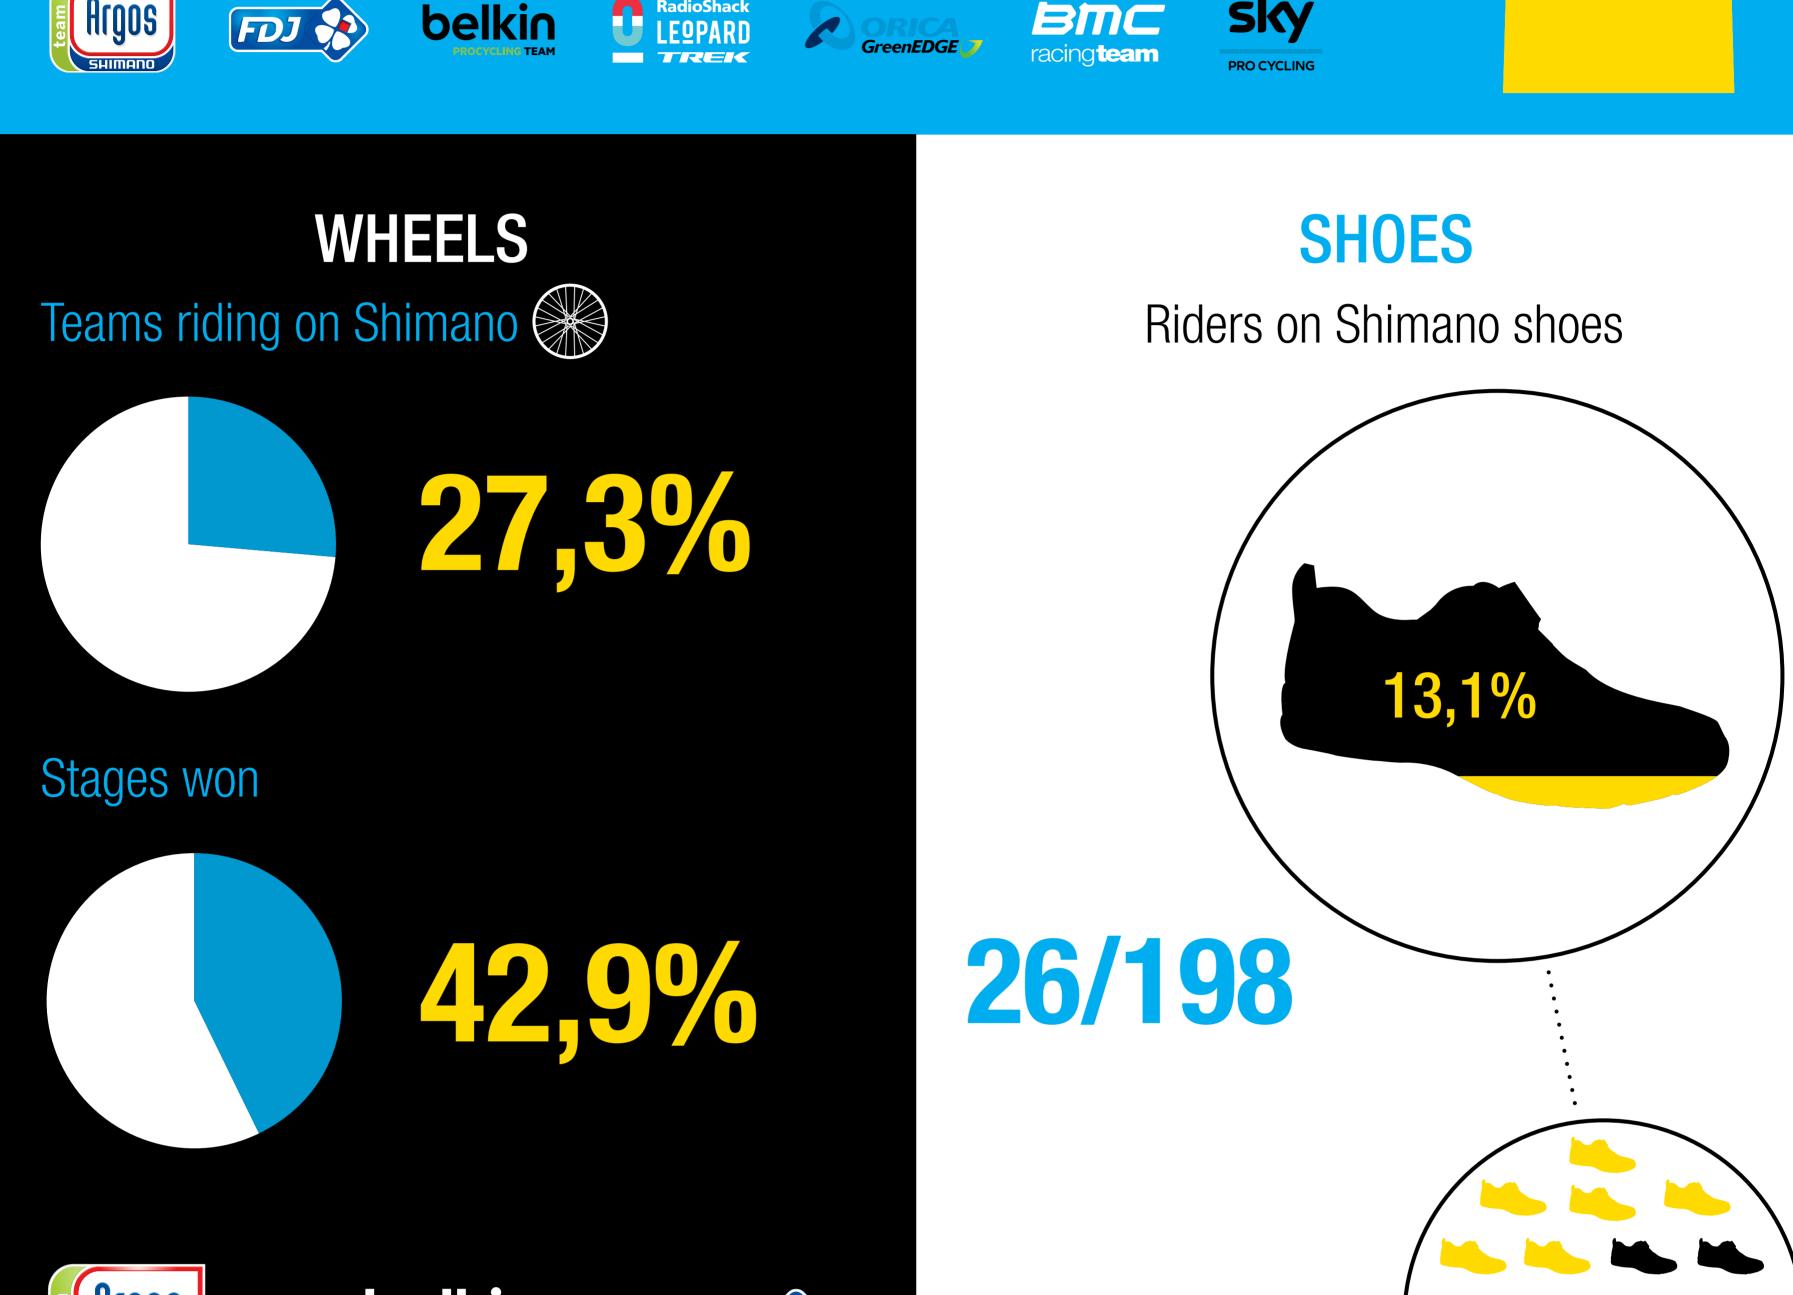

# **TEAMS SHIFTING SHIMANO**

Shimano sponsored teams:

Shimano

sponsored teams

TUE

2

Gerrans

9

Froome

16

Froome

Stages won by

teams shifting

JUN / JUL

WED

3

Gerrans

10

Froome

17

Froome

MON

1

Bakelants

8

Rest day

15

Rest day

FDJ

Stages won