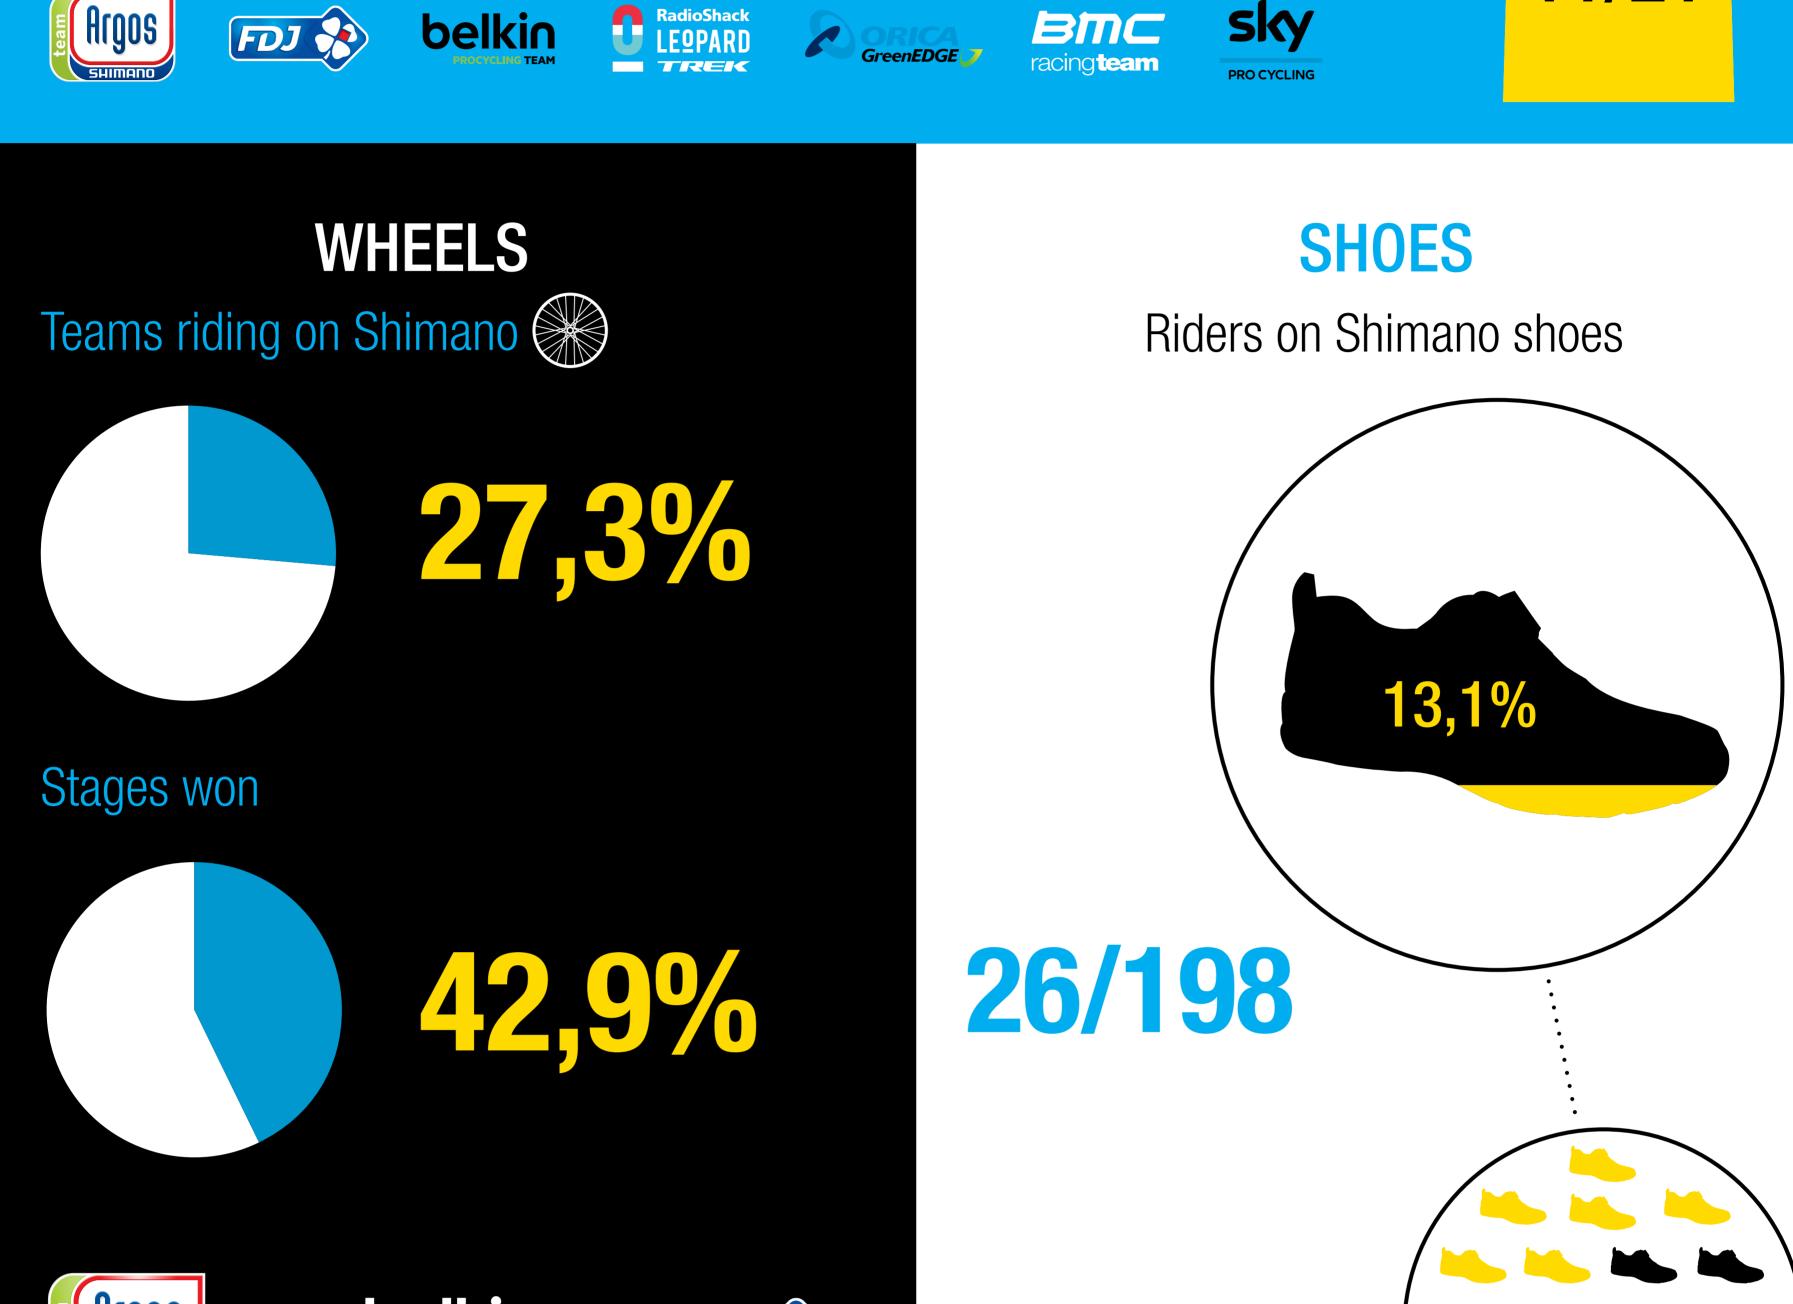

# **TEAMS SHIFTING SHIMANO**

Shimano sponsored teams:

Shimano

sponsored teams

TUE

2

Gerrans

9

Froome

16

Froome

Stages won by

teams shifting

JUN / JUL

WED

3

Gerrans

10

Froome

17

Froome

MON

1

Bakelants

8

Rest day

15

Rest day

FDJ

Stages won